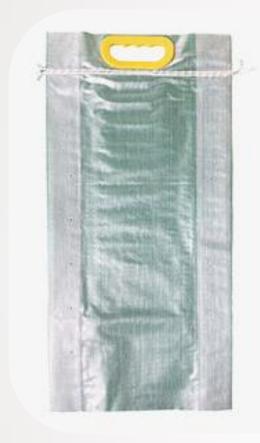

#### Wireless remote function

The machine has Wireless remote function, available to connect with internet for remote service.



#### Intelligent control

Precise control each step.



#### Pressure detecting device

With pressre detecting device during take bag, open bag, and filling bag, auto reject problem bags.



#### High speed weighing

3 load cell high speed single weigher design, fast stable with high accuracy.



#### Onekey change size

Servo control is adopted in many parts of the machine, onekey change size, maxium remember 60 kinds of bag.

### Dual-purpose bag magazine(Q30)

Tiled and hanging double feeding bag, more storage of the bags



### Flat bag feeding magazine(Q8)

Tiled and hanging double feeding bag, more storage of the bags



### Available pp woven bag type





Handle bag

Non-handle bag

### Available pp woven bag size





Length 500-800mm

### Intelligentize touch screen control



### Auto oiling system

Machine automatic oil filling system, automatic maintenance



Visual oil level



**Auto oiling machanism** 

### Removable illuminator

Magnet removable lampholder, high light LED



Easy check design for sewing machine



#### 辅助标尺

可直接量袋子尺寸



#### 上机梯

机身自配爬梯 方便登高作业

#### 可视窗

无需工具可人工开启 方便查看运行状态



Easy check device for the machine



Edge folded/not One key switch

Chain coveyor sturdy and duarable



### ZDB-900-Q30 MACHINE SIZE



**♦** 53 %

佳茂

### ZDB-900-Q8 MACHINE SIZE





## THANK. YOU