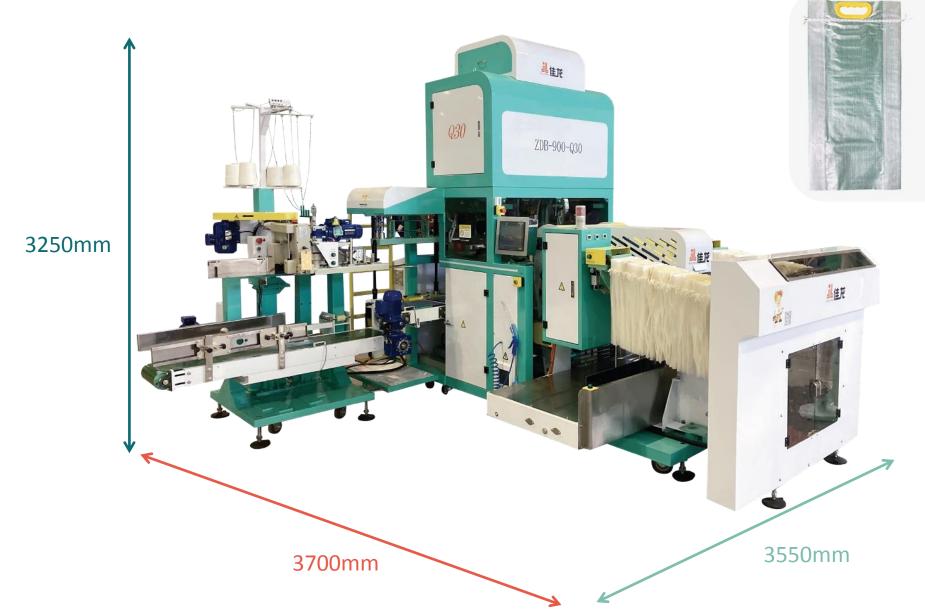

30)

Tiled and hanging double feeding bag, more storage of the bags



### Flat bag feeding magazine(Q8)

Tiled and hanging double feeding bag, more storage of the bags



### Available pp woven bag type





Handle bag

Non-handle bag

### Available pp woven bag size





Length 500-800mm

### Intelligentize touch screen control



### Auto oiling system

Machine automatic oil filling system, automatic maintenance



Visual oil level



**Auto oiling machanism** 

### Removable illuminator

Magnet removable lampholder, high light LED



Easy check design for sewing machine



#### 辅助标尺

可直接量袋子尺寸



#### 上机梯

机身自配爬梯 方便登高作业

#### 可视窗

无需工具可人工开启 方便查看运行状态



Easy check device for the machine



Edge folded/not One key switch

Chain coveyor sturdy and duarable



### ZDB-900-Q30 MACHINE SIZE



**♦** 53 %

佳茂

### ZDB-900-Q8 MACHINE SIZE





## THANK. YOU