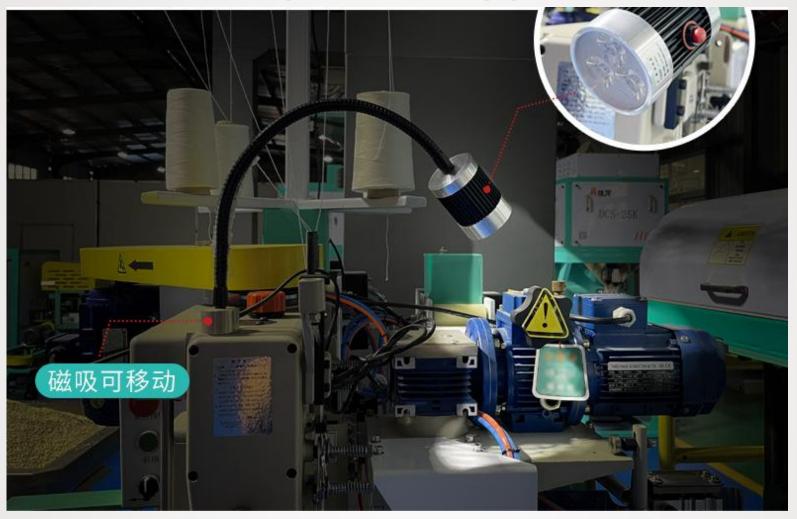

### Removable illuminator

Magnet removable lampholder, high light LED

Easy check design for sewing machine