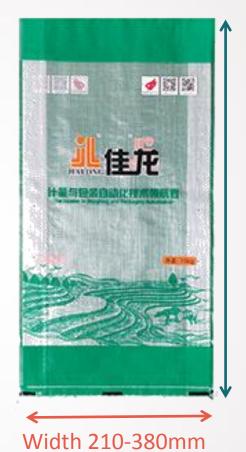

### Available pp woven bag size

Length 500-800mm

### Available pp woven bag type

Handle bag

Non-handle bag