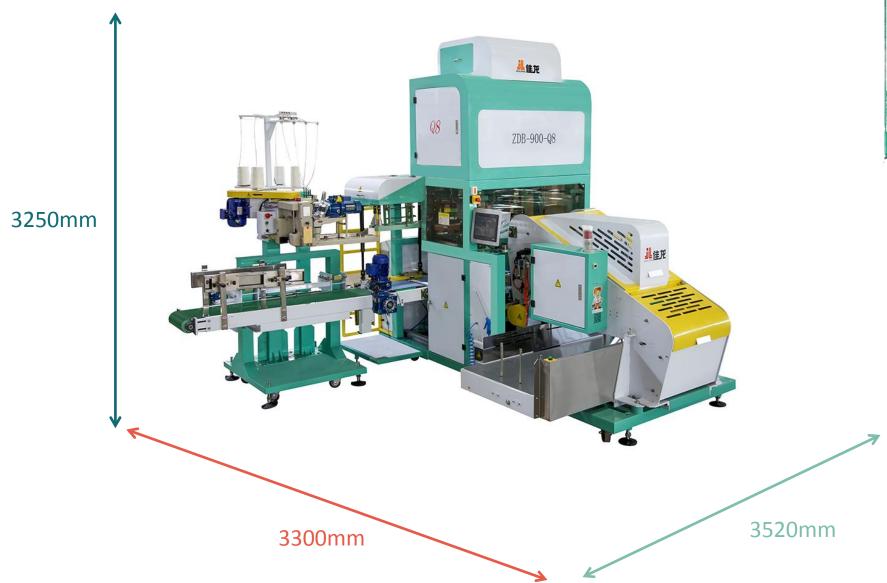

storage of the bags



### Flat bag feeding magazine(Q8)

Tiled and hanging double feeding bag, more storage of the bags



### Available pp woven bag type





Handle bag

Non-handle bag

### Available pp woven bag size





Length 500-800mm

### Intelligentize touch screen control



### Auto oiling system

Machine automatic oil filling system, automatic maintenance



Visual oil level



**Auto oiling machanism** 

### Removable illuminator

Magnet removable lampholder, high light LED



Easy check design for sewing machine



#### 辅助标尺

可直接量袋子尺寸



#### 上机梯

机身自配爬梯 方便登高作业

#### 可视窗

无需工具可人工开启 方便查看运行状态



Easy check device for the machine



Edge folded/not One key switch

Chain coveyor sturdy and duarable



### ZDB-900-Q30 MACHINE SIZE



**♦** 53 %

佳茂

### ZDB-900-Q8 MACHINE SIZE





## THANK. YOU