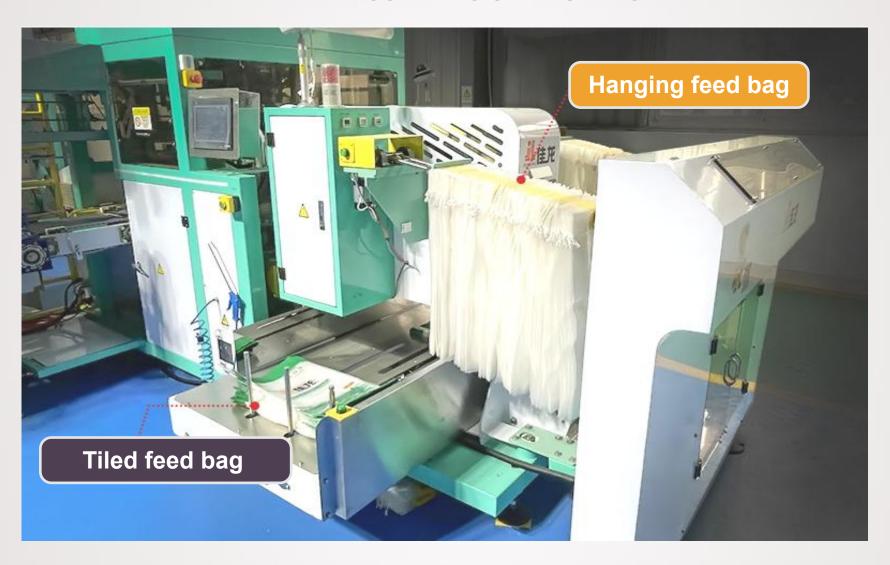

### Dual-purpose bag magazine(Q30)

Tiled and hanging double feeding bag, more storage of the bags

### Flat bag feeding magazine(Q8)

Tiled and hanging double feeding bag, more storage of the bags