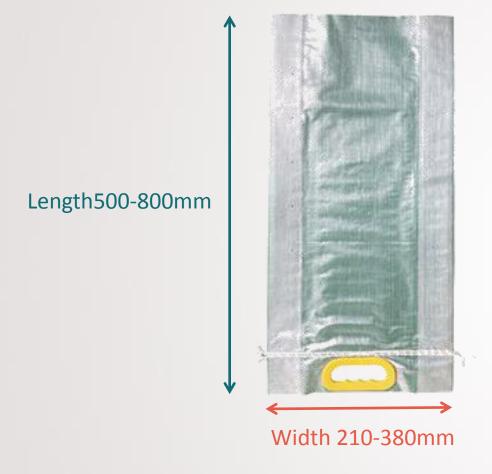

unction, available to connect with internet for remote service.



#### Intelligent control

Precise control each step.



#### Pressure detecting device

With pressre detecting device during take bag, open bag, and filling bag, auto reject problem bags.



#### High speed weighing

3 load cell high speed single weigher design, fast stable with high accuracy.



#### Onekey change size

Servo control is adopted in many parts of the machine, onekey change size, maxium remember 60 kinds of bag.

### Dual-purpose bag magazine(Q30)

Tiled and hanging double feeding bag, more storage of the bags



### Flat bag feeding magazine(Q8)

Tiled and hanging double feeding bag, more storage of the bags



### Available pp woven bag type





Handle bag

Non-handle bag

### Available pp woven bag size





Length 500-800mm

### Intelligentize touch screen control



### Auto oiling system

Machine automatic oil filling system, automatic maintenance



Visual oil level



**Auto oiling machanism** 

### Removable illuminator

Magnet removable lampholder, high light LED



Easy check design for sewing machine



#### 辅助标尺

可直接量袋子尺寸



#### 上机梯

机身自配爬梯 方便登高作业

#### 可视窗

无需工具可人工开启 方便查看运行状态



Easy check device for the machine



Edge folded/not One key switch

Chain coveyor sturdy and duarable



### ZDB-900-Q30 MACHINE SIZE



**♦** 53 %

佳茂

### ZDB-900-Q8 MACHINE SIZE





## THANK. YOU