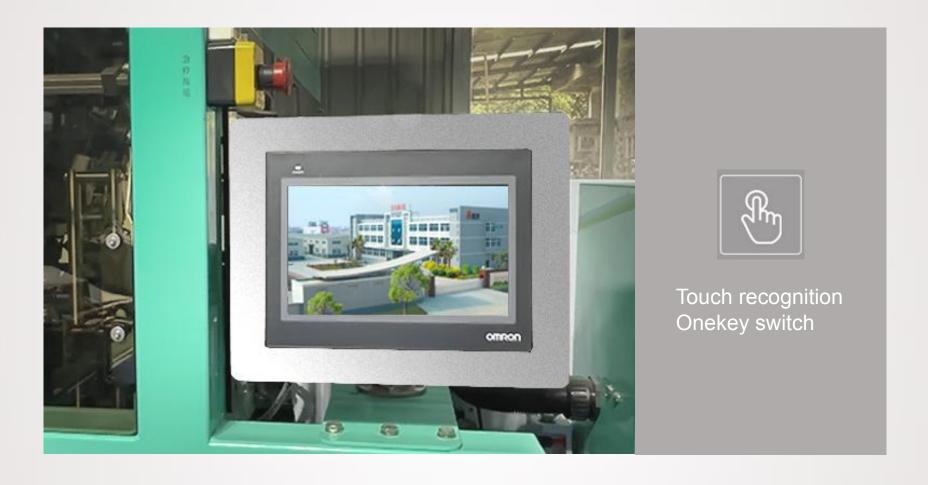

#### Intelligent control

Precise control each step.



#### Pressure detecting device

With pressre detecting device during take bag, open bag, and filling bag, auto reject problem bags.



#### High speed weighing

3 load cell high speed single weigher design, fast stable with high accuracy.



#### Onekey change size

Servo control is adopted in many parts of the machine, onekey change size, maxium remember 60 kinds of bag.

### Dual-purpose bag magazine(Q30)

Tiled and hanging double feeding bag, more storage of the bags



### Flat bag feeding magazine(Q8)

Tiled and hanging double feeding bag, more storage of the bags



### Available pp woven bag type





Handle bag

Non-handle bag

### Available pp woven bag size





Length 500-800mm

### Intelligentize touch screen control



### Auto oiling system

Machine automatic oil filling system, automatic maintenance



Visual oil level



**Auto oiling machanism** 

### Removable illuminator

Magnet removable lampholder, high light LED



Easy check design for sewing machine



#### 辅助标尺

可直接量袋子尺寸



#### 上机梯

机身自配爬梯 方便登高作业

#### 可视窗

无需工具可人工开启 方便查看运行状态



Easy check device for the machine



Edge folded/not One key switch

Chain coveyor sturdy and duarable



### ZDB-900-Q30 MACHINE SIZE



**♦** 53 %

佳茂

### ZDB-900-Q8 MACHINE SIZE





## THANK. YOU