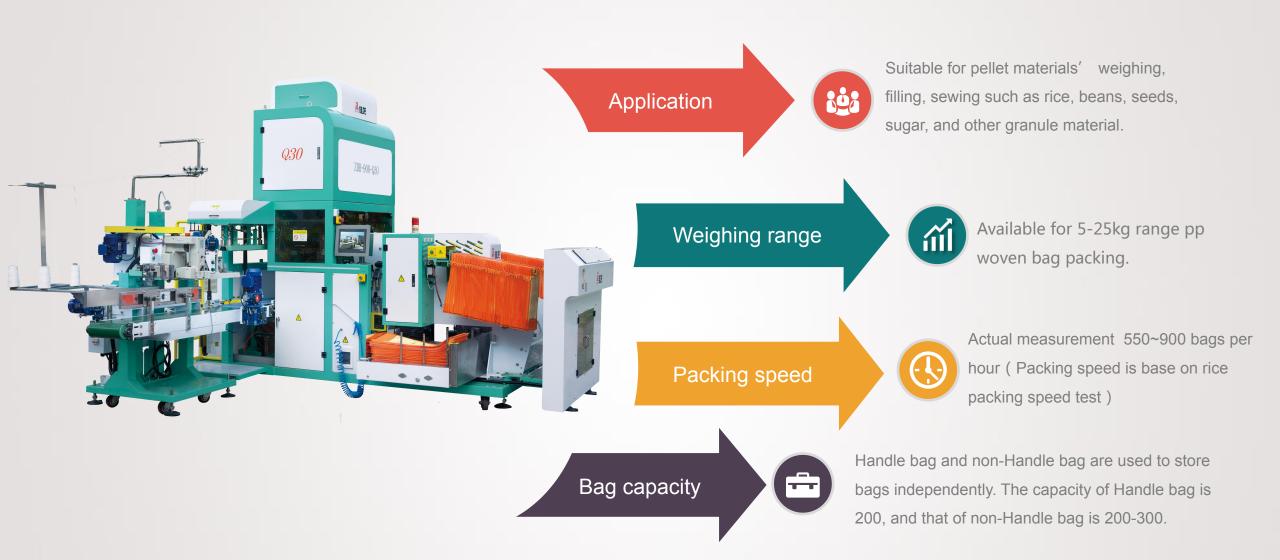

### **APPLICATION**

Rice

Suit for auto weghing and packing kinds of rice

Wheat

Suit for auto weghing and packing kinds of wheat.

Grains

Suit for auto weghing and packing kinds of granular grains

#### High capacity

The speed up to 900 bags per hour, maxium capacity 14T/h.

#### High speed weighing

3 load cell high speed single weigher design, fast stable with high accuracy.

#### Onekey change size

Servo control is adopted in many parts of the machine, onekey change size, maxium remember 60 kinds of bag.

### Available pp woven bag type

Handle bag

Non-handle bag

### Available pp woven bag size

Length 500-800mm