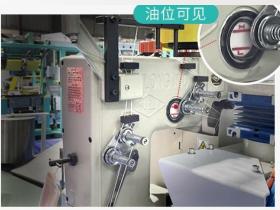

### Auto oiling system

Machine automatic oil filling system, automatic maintenance

Visual oil level

**Auto oiling machanism** 