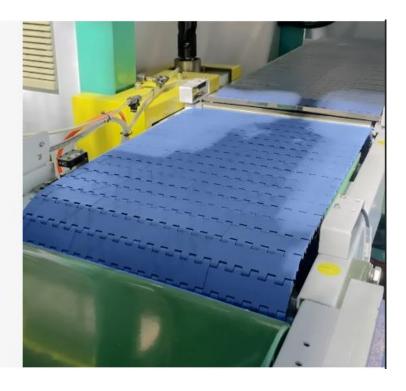

### Available pp woven bag type

Handle bag

Non-handle bag

### Available pp woven bag size

Length 500-800mm