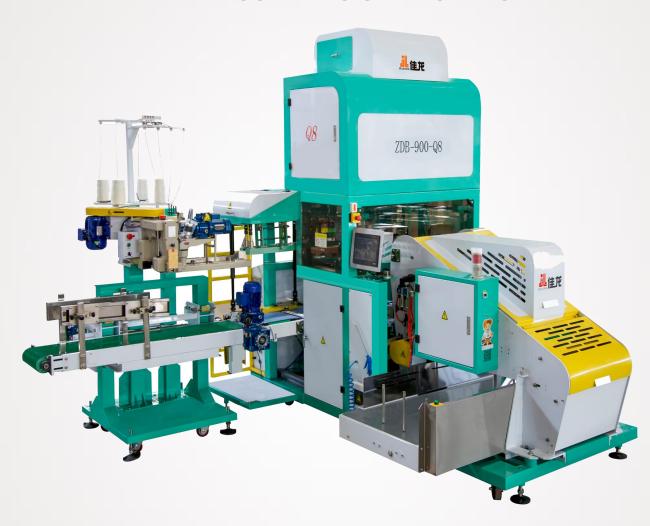

# FULLY AUTOMATIC BAGGING MACHINE

ZDB-900-Q8/ ZDB-900-Q30 Fully automatic finish weighing, filling, bag feeding, sewing

date: 2022.03

## ZDB-900-Q30/Q8 FULLY AUTOMATIC BAGGING MACHINE